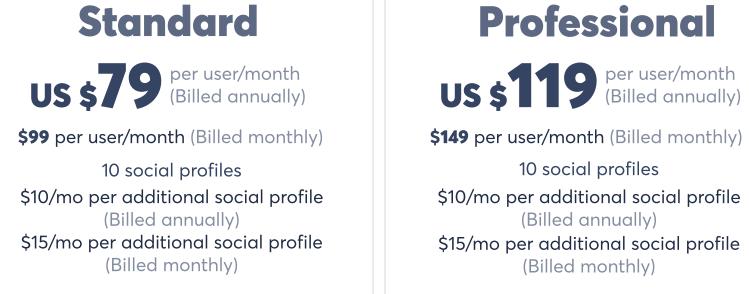

### **Advanced** US \$149 per user/month (Billed annually)

**\$199** per user/month (Billed monthly) 10 social profiles \$10/mo per additional social profile (Billed annually) \$15/mo per additional social profile (Billed monthly)