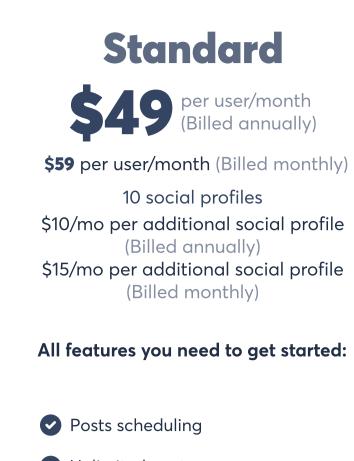

#### 10 social profiles \$10/mo per additional social profile (Billed annually) \$15/mo per additional social profile (Billed monthly)

All features available on the

**\$99** per user/month (Billed monthly)